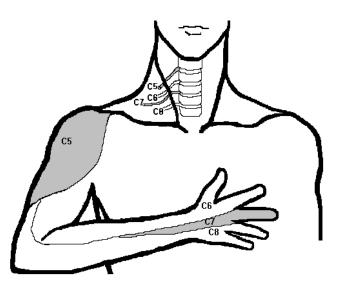

### NERVE REFERRAL ZONES

#### **PINCHED NERVES**

When nerves are pinched, they cause a variety of symptoms some of which are numbness, sharp shooting pain, dull ache, tingling, muscle weakness, burning, or poor coordination. The symptoms can stay in the neck or travel into the shoulder, elbow, wrist or hand. The location of the symptoms depends on the nerve that is being pinched and the severity of the pressure. Time is crucial because the longer the pressure is on the nerve, the greater the risk of permanent injury to the nerve. This is why it is very important to take care of neck problems immediately. Your chiropractor will diagnose and treat your problem or refer you to someone who can.