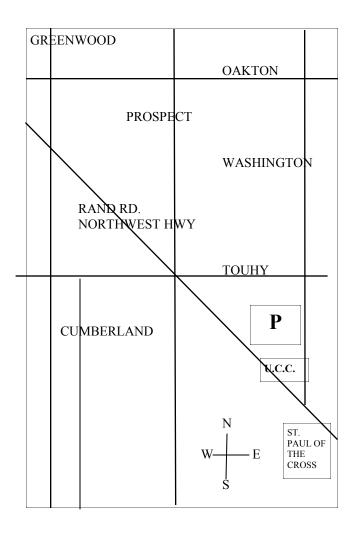

# DR. CRAIG MORSE 131 S. NORTHWEST HWY. PARK RIDGE, IL 60068 (847) 692-2688

Uptown Chiropractic Clinic is located in the heart of Park Ridge on Northwest Hwy. close to Washington Street. There is ample parking in the public parking lot. There are entrances to the parking lot from Touhy Ave., Washington St., and Northwest Hwy.